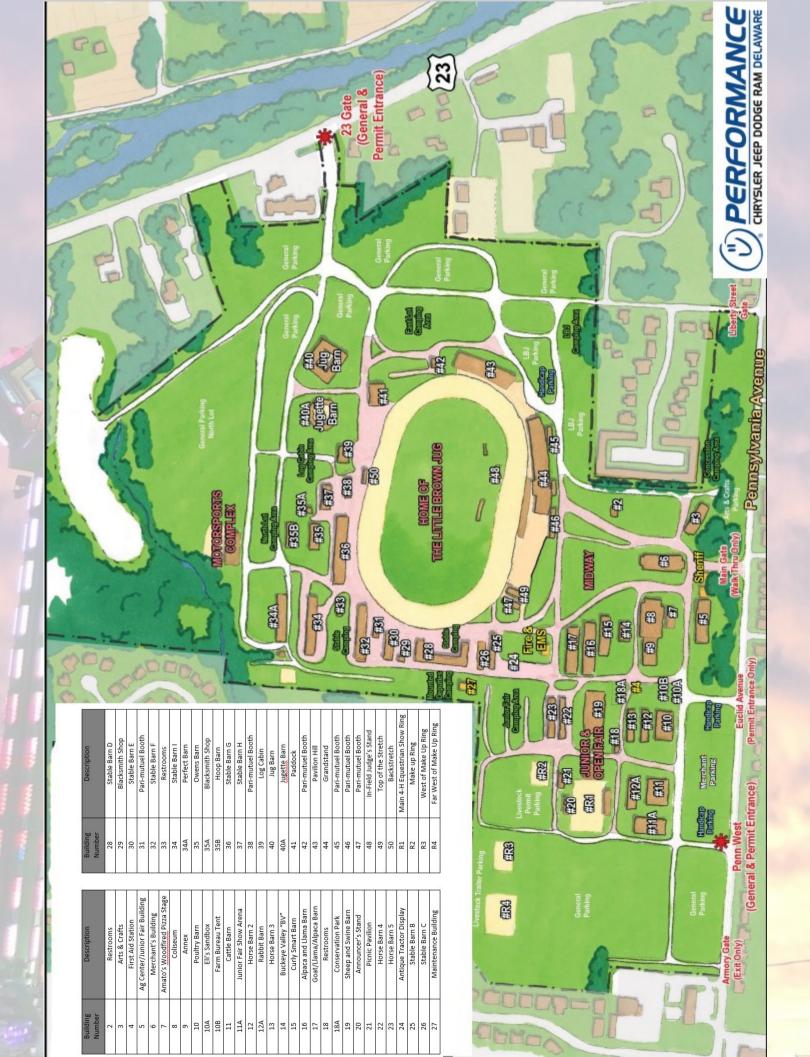

## Saturday, September 16, 2023

| 6:30 a.m 8:30a.m.    | Pig and Lamb Check-in                              | Pig & Lamb Barn               |
|----------------------|----------------------------------------------------|-------------------------------|
| 7:30 a.m 9:00a.m.    | Horse Check-in and Measuring                       | Horse Pavilion                |
| 8:00 a.m 9:00 a.m.   | Goat Check-in                                      | Goat Barn                     |
| 8:00 a.m.            | Open Horse Show Registration                       | Horse Pavilion                |
|                      | Alpaca and Llama Exhibitor Meeting                 | Jr. Fair Show Arena           |
| 8:30 a.m.            | Alpaca and Llama Showmanship                       | Jr. Fair Show Arena           |
| 9:00 a.m. 2:00 p.m.  | Antique Tractor Display & Kiddie Tractor Pull      | Ag Hall of Fame               |
| 9:00 a.m.            | Sheep Exhibitor Meeting & Market Lamb Weigh-in     | Pig & Lamb Barn               |
| 9:00 a.m 11:00 a.m.  | Bouquet Education & Flower Preservation with Tulip | Soil & Water                  |
| ALC AND AND AND AND  | Ridge Flower Farm                                  |                               |
| 9:00 a.m 5:00 p.m.   | Open Horse Show                                    | Horse Show Arena              |
| 10:00 a.m.           | Fair Opening Ceremony                              | Merchant's Bldg. Flag         |
|                      | Marketing Pig Exhibitor Meeting/Weigh-in           | Pig & Lamb Barn               |
| The series of        | Poultry Exhibitor Meeting                          | Poultry Barn                  |
| 10:00 a.m 9:00 p.m.  | Merchants, Arts & Crafts, and Coliseum Open        |                               |
| 10:00 a.m 12:00 p.m. | Interview Judging for Flowers, Vegetables & Crops  | Ag Center                     |
| 10:30 a.m 12:00 p.m. | Alpaca & Llama Trail Pack                          | SWCD Conservation Park        |
| 11:00 a.m.           | Poultry Show                                       | Poultry Barn                  |
| Z I G                | Jr. Dairy Show                                     | Jr. Fair Show Arena           |
| I India              | Southern Ohio Flying K-9's presented by Maryhaven  | Outside Goat Barn             |
| 12:00 p.m 3:00 p.m.  | Make and Take Buckeye Necklaces                    | Soil & Water                  |
| 12:00 p.m 5:00 p.m.  | Delaware Music Academy Bands                       | Amato's Woodfired Pizza Stage |
| 12:00 p.m 6:00 p.m.  | The Amazing Giant Stiltwalkers                     | Fairgrounds                   |
| 12:00 p.m.           | John Louis Magic Show                              | Outside Merchant's Bldg.      |
|                      | Chainsaw Art with David Crego by Voss Bros.        | NW Corner of Coliseum         |
| 1:00 p.m.            | Open Dairy Show                                    | Jr. Fair Show Arena           |
| the series           | Southern Ohio Flying K-9's presented by Maryhaven  | Outside Goat Barn             |
| 2:00 p.m.            | Goat Exhibitor Meeting & Market Goat Weigh-in      | Pig & Lamb Barn               |
|                      | Beef Exhibitor Meeting                             | Buyer's Dinner Tent           |
|                      | Chainsaw Art with David Crego by Voss Bros.        | NW Corner of Coliseum         |
|                      | John Louis Magic Show                              | Outside Merchant's Bldg.      |
| 3:00 p.m.            | Southern Ohio Flying K-9's presented by Maryhaven  | Outside Goat Barn             |
| 4:00 p.m.            | Royalty Coronation                                 | Ag Center                     |
|                      | John Louis Magic Show                              | Outside Merchant's Bldg.      |
| 4:00 p.m 6:00 p.m.   | "LBJ" Square Dancers                               | Front of Coliseum             |
| 5:00 p.m.            | Market Hog Showmanship                             | Pig & Lamb Barn               |
|                      | Beef Exhibitor's Potluck                           | Buyer's Dinner Tent           |
|                      | Chainsaw Art with David Crego by Voss Bros.        | NW Corner of Coliseum         |
| 5:30 p.m.            | Mcguffey Lane (Free to Public)                     | Pavilion Hill                 |
| 6:00 p.m.            | 4-H & FFA Horse Parade of Colors                   | Horse Show Arena              |
| 6:30 p.m.            | Still Exhibit, Vegetable, Crop & Flower Awards     | Ag Center                     |
| 7:00 p.m.            | Diamond J Rodeo                                    | Motorsports Complex           |
|                      | are County Fair Delaware Obio                      | arecountyfair com             |

# Sunday, September 17, 2023

| 7.20                       |                                                  | D' 0 L 1 D                    |
|----------------------------|--------------------------------------------------|-------------------------------|
| 7:30 a.m.                  | Livestock Judging Contest Registration           | Pig & Lamb Barn               |
| 8:00 a.m.                  | Livestock Judging Contest                        | Pig & Lamb Barn               |
| 9:00 a.m.                  | Dog Showmanship                                  | Jr. Fair Show Arena           |
|                            | Horse Interview Grading                          | Horse Practice Arena          |
| 10:00 a.m.                 | Garden Tractor Pull                              | Motorsport Complex            |
|                            | Market Hog Show                                  | Pig & Lamb Barn               |
|                            | Dog Rally Show and Costume Contest               | Jr. Fair Show Arena           |
|                            | 4-H & FFA Horse and Pony Show                    | Horse Arena                   |
| 10:00 a.m 9:00 p.m.        | Merchants, Arts & Crafts, and Coliseum Open      |                               |
| 10:00 a.m 12:00 p.m.       | Church Service by New Hope Baptist               | Amato's Woodfired Pizza Stage |
| 11:00 a.m.                 | Southern Ohio Flying K-9's presented by Maryhave | n Outside Goat Barn           |
| 11:00 a.m 4:00 p.m.        | Wheel of Water Trivia and Giveaways              | Soil & Water                  |
| 12:00 p.m 6:00 p.m.        | The Amazing Giant's Stiltwalkers                 | Fairgrounds                   |
| 12:00 p.m.                 | John Louis Magic Show                            | Outside Merchant's Bldg.      |
| 1:00 p.m.                  | Rabbit & Poultry Potluck                         | Buyer's Dinner Tent           |
| 1. A.                      | Harness Racing Post Time                         | Grandstands                   |
| el sel fill al manne       | Chainsaw Art with David Crego by Voss Bros.      | NW Corner of Coliseum         |
|                            | Whiz Bang Science Show                           | Outside Merchant's Bldg.      |
|                            | Southern Ohio Flying K-9's presented by Maryhave |                               |
| 1:00 p.m 3:00 p.m.         | Buckeye Valley Alumni Band                       | Amato's Woodfired Pizza Stage |
| 1:00 p.m 4:00 p.m.         | Make and Take Nature Crowns                      | Soil & Water                  |
| 2:00 p.m.                  | Rabbit & Poultry Costume Contest                 | Poultry Barn                  |
| I HAVE A REAL PROPERTY AND | 4-H & FFA Demonstrations & Illustrated Talks     | Ag Center                     |
| THE LOCAL DE LAND          | John Louis Magic Show                            | Outside Merchant's Bldg.      |
| 3:00 p.m.                  | Southern Ohio Flying K-9's presented by Maryhave | n Outside Goat Barn           |
|                            | Chainsaw Art with David Crego by Voss Bros.      | NW Corner of Coliseum         |
|                            | Whiz Bang Science Show                           | Outside Merchant's Bldg.      |
| 4:00 p.m.                  | Dairy Costume Contest                            | Jr. Fair Show Arena           |
|                            | Sheep Showmanship, Breeding, Market Show         | Pig & Lamb Barn               |
|                            | John Louis Magic Show                            | Outside Merchant's Bldg.      |
| 4:00 p.m 6:00 p.m.         | Chad Ridgeway                                    | Amato's Woodfired Pizza Stage |
| 4:30 p.m.                  | Best Dressed Table Setting Contest               | Ag Center                     |
|                            | Beef Showmanship, Fitting and Grooming           | Jr. Fair Show Arena           |
| 5:00 p.m.                  | Chainsaw Art with David Crego by Voss Bros.      | NW Corner of Coliseum         |
|                            | Whiz Bang Science Show                           | Outside Merchant's Bldg.      |
| 6:00 p.m.                  | Truck Pulls presented by Henderson Trucking      | Motorsports Complex           |
| 7:00 p.m 10:00 pm.         | The Thirsty Travelers                            | Amato's Woodfired Pizza Stage |
| Sunset                     | Movie Night Ft. The Rescuers Down Under          | Soil & Water                  |
|                            |                                                  |                               |

# Monday, September 18, 2023

| 7:30 a.m.           | Rabbit Exhibitors Meeting                         | Jr. Fair Show Arena           |
|---------------------|---------------------------------------------------|-------------------------------|
| 8:00 a.m.           | Rabbit Showmanship & Show                         | Jr. Fair Show Arena           |
| 9:00 a.m.           | 4-H & FFA Horse & Pony Show                       | Horse Show Arena              |
|                     | Dairy, Pygmy, & Pack Goat Show                    | Pig & Lamb Barn               |
| 10:00 a.m 9:00 p.m. | Merchants, Arts & Crafts, and Coliseum Open       | CARLES CARLES                 |
| 11:00 a.m 1:00 p.m. | Pumpkin Painting with Buckeye Valley FFA          | Soil & Water                  |
| 11:00 a.m.          | Southern Ohio Flying K-9's presented by Maryhaven | Outside Goat Barn             |
| 12:00 p.m 6:00 p.m. | The Amazing Giant Stiltwalkers                    | Fairgrounds                   |
| 12:00 p.m.          | John Louis Magic Show                             | Outside Merchant's Bldg.      |
| 1:00 p.m 3:00 p.m.  | Karaoke                                           | Amato's Woodfired Pizza Stage |
| 1:00 p.m.           | Harness Racing Post Time                          | Grandstands                   |
| The second second   | Chainsaw Art with David Crego by Voss Bros.       | NW Corner of Coliseum         |
| 2:00 p.m.           | Southern Ohio Flying K-9's presented by Maryhaven | Outside Goat Barn             |
|                     | John Louis Magic Show                             | Outside Merchant's Bldg.      |
| 2:00 p.m 5:00 p.m.  | Make and Take Soil Buddies                        | Soil & Water                  |
| 2:30 p.m.           | Whiz Bang Science Show                            | Outside Merchant's Bldg.      |
| 3:00 p.m.           | Chainsaw Art with David Crego by Voss Bros.       | NW Corner of Coliseum         |
| 3:00 p.m 7:00 p.m.  | Cabela's Outdoor Cooking Presentation             | Soil & Water                  |
| 4:00 p.m.           | Goat Costume Contest                              | Pig & Lamb Barn               |
| 200                 | Southern Ohio Flying K-9's presented by Maryhaven | Outside Goat Barn             |
|                     | John Louis Magic Show                             | Outside Merchant's Bldg.      |
| 4:00 p.m 10:00 p.m. | Blues Night ft. Biersdorf Kolb, Who Dat Trio &    | Amato's Woodfired Pizza Stage |
|                     | Barrel House                                      |                               |
| 4:30 p.m.           | Whiz Bang Science Show                            | Outside Merchant's Bldg.      |
| 5:00 p.m.           | Meat Breeding & Market Goat Show                  | Pig & Lamb Barn               |
|                     | Chainsaw Art with David Crego by Voss Bros.       | NW Corner of Coliseum         |
| 6:00 p.m.           | Market Beef Show                                  | Jr. Fair Show Arena           |
| Company la Lin      | Antique Tractor Pulls                             | Motorsports Complex           |
| 6:30 p.m.           | Whiz Bang Science Show                            | Outside Merchant's Bldg.      |
| 194                 |                                                   | The second second             |

# Tuesday, September 19, 2023

| 9:00 a.m.                                                                                                                                                                                                                                                                                                                                                                                                                                                                                                                                                                                                                                                                                                                                                                                                                                                                                                                                                                                                                                                                                                                                                                                                                                                                                                                                                                                                                                                                                                                                                                                                                                                                                                                                                                                                                                                                                                                                                                                                                                                                                                                      | 4-H & FFA Horse & Pony Show                     | Horse Show Arena              |
|--------------------------------------------------------------------------------------------------------------------------------------------------------------------------------------------------------------------------------------------------------------------------------------------------------------------------------------------------------------------------------------------------------------------------------------------------------------------------------------------------------------------------------------------------------------------------------------------------------------------------------------------------------------------------------------------------------------------------------------------------------------------------------------------------------------------------------------------------------------------------------------------------------------------------------------------------------------------------------------------------------------------------------------------------------------------------------------------------------------------------------------------------------------------------------------------------------------------------------------------------------------------------------------------------------------------------------------------------------------------------------------------------------------------------------------------------------------------------------------------------------------------------------------------------------------------------------------------------------------------------------------------------------------------------------------------------------------------------------------------------------------------------------------------------------------------------------------------------------------------------------------------------------------------------------------------------------------------------------------------------------------------------------------------------------------------------------------------------------------------------------|-------------------------------------------------|-------------------------------|
| 10:00 a.m 9:00 p.m.                                                                                                                                                                                                                                                                                                                                                                                                                                                                                                                                                                                                                                                                                                                                                                                                                                                                                                                                                                                                                                                                                                                                                                                                                                                                                                                                                                                                                                                                                                                                                                                                                                                                                                                                                                                                                                                                                                                                                                                                                                                                                                            | Merchants, Arts & Crafts, and Coliseum Open     |                               |
| 11:00 a.m 1:00 p.m.                                                                                                                                                                                                                                                                                                                                                                                                                                                                                                                                                                                                                                                                                                                                                                                                                                                                                                                                                                                                                                                                                                                                                                                                                                                                                                                                                                                                                                                                                                                                                                                                                                                                                                                                                                                                                                                                                                                                                                                                                                                                                                            | Sink the Plinko Soil Trivia and Giveaways       | Soil & Water                  |
| 12:00 p.m.                                                                                                                                                                                                                                                                                                                                                                                                                                                                                                                                                                                                                                                                                                                                                                                                                                                                                                                                                                                                                                                                                                                                                                                                                                                                                                                                                                                                                                                                                                                                                                                                                                                                                                                                                                                                                                                                                                                                                                                                                                                                                                                     | John Louis Magic Show                           | Outside Merchant's Bldg.      |
| 12:00 p.m 5:00 p.m.                                                                                                                                                                                                                                                                                                                                                                                                                                                                                                                                                                                                                                                                                                                                                                                                                                                                                                                                                                                                                                                                                                                                                                                                                                                                                                                                                                                                                                                                                                                                                                                                                                                                                                                                                                                                                                                                                                                                                                                                                                                                                                            | Glenn Parks Banjo Entertainment                 | Fairgrounds                   |
| 1:00 p.m 3:00 p.m.                                                                                                                                                                                                                                                                                                                                                                                                                                                                                                                                                                                                                                                                                                                                                                                                                                                                                                                                                                                                                                                                                                                                                                                                                                                                                                                                                                                                                                                                                                                                                                                                                                                                                                                                                                                                                                                                                                                                                                                                                                                                                                             | Blue Limestone Project                          | Amato's Woodfired Pizza Stage |
| 1:00 p.m 4:00 p.m.                                                                                                                                                                                                                                                                                                                                                                                                                                                                                                                                                                                                                                                                                                                                                                                                                                                                                                                                                                                                                                                                                                                                                                                                                                                                                                                                                                                                                                                                                                                                                                                                                                                                                                                                                                                                                                                                                                                                                                                                                                                                                                             | Make and Take Soil Sundae                       | Soil & Water                  |
| 1:00 p.m.                                                                                                                                                                                                                                                                                                                                                                                                                                                                                                                                                                                                                                                                                                                                                                                                                                                                                                                                                                                                                                                                                                                                                                                                                                                                                                                                                                                                                                                                                                                                                                                                                                                                                                                                                                                                                                                                                                                                                                                                                                                                                                                      | Harness Racing Post Time                        | Grandstands                   |
|                                                                                                                                                                                                                                                                                                                                                                                                                                                                                                                                                                                                                                                                                                                                                                                                                                                                                                                                                                                                                                                                                                                                                                                                                                                                                                                                                                                                                                                                                                                                                                                                                                                                                                                                                                                                                                                                                                                                                                                                                                                                                                                                | Chainsaw Art with David Crego by Voss Bros.     | NW Corner of Coliseum         |
| 1:30 p.m 3:00 p.m.                                                                                                                                                                                                                                                                                                                                                                                                                                                                                                                                                                                                                                                                                                                                                                                                                                                                                                                                                                                                                                                                                                                                                                                                                                                                                                                                                                                                                                                                                                                                                                                                                                                                                                                                                                                                                                                                                                                                                                                                                                                                                                             | Baked Goods Auctions Entries in Place           | Ag Center                     |
| 2:00 p.m.                                                                                                                                                                                                                                                                                                                                                                                                                                                                                                                                                                                                                                                                                                                                                                                                                                                                                                                                                                                                                                                                                                                                                                                                                                                                                                                                                                                                                                                                                                                                                                                                                                                                                                                                                                                                                                                                                                                                                                                                                                                                                                                      | John Louis Magic Show                           | Outside Merchant's Bldg.      |
|                                                                                                                                                                                                                                                                                                                                                                                                                                                                                                                                                                                                                                                                                                                                                                                                                                                                                                                                                                                                                                                                                                                                                                                                                                                                                                                                                                                                                                                                                                                                                                                                                                                                                                                                                                                                                                                                                                                                                                                                                                                                                                                                | Matt Henry's Bubble Performance                 | Outside Merchant's Bldg.      |
| 2:30 p.m.                                                                                                                                                                                                                                                                                                                                                                                                                                                                                                                                                                                                                                                                                                                                                                                                                                                                                                                                                                                                                                                                                                                                                                                                                                                                                                                                                                                                                                                                                                                                                                                                                                                                                                                                                                                                                                                                                                                                                                                                                                                                                                                      | Whiz Bang Science Show                          | Outside Merchant's Bldg.      |
| 3:00 p.m.                                                                                                                                                                                                                                                                                                                                                                                                                                                                                                                                                                                                                                                                                                                                                                                                                                                                                                                                                                                                                                                                                                                                                                                                                                                                                                                                                                                                                                                                                                                                                                                                                                                                                                                                                                                                                                                                                                                                                                                                                                                                                                                      | Chainsaw Art with David Crego by Voss Bros.     | NW Corner of Coliseum         |
| 4:00 p.m.                                                                                                                                                                                                                                                                                                                                                                                                                                                                                                                                                                                                                                                                                                                                                                                                                                                                                                                                                                                                                                                                                                                                                                                                                                                                                                                                                                                                                                                                                                                                                                                                                                                                                                                                                                                                                                                                                                                                                                                                                                                                                                                      | Baked Goods Auction Interviews                  | Ag Center                     |
| and a state of a                                                                                                                                                                                                                                                                                                                                                                                                                                                                                                                                                                                                                                                                                                                                                                                                                                                                                                                                                                                                                                                                                                                                                                                                                                                                                                                                                                                                                                                                                                                                                                                                                                                                                                                                                                                                                                                                                                                                                                                                                                                                                                               | John Louis Magic Show                           | Outside Merchant's Bldg.      |
|                                                                                                                                                                                                                                                                                                                                                                                                                                                                                                                                                                                                                                                                                                                                                                                                                                                                                                                                                                                                                                                                                                                                                                                                                                                                                                                                                                                                                                                                                                                                                                                                                                                                                                                                                                                                                                                                                                                                                                                                                                                                                                                                | Matt Henry's Bubble Performance                 | Outside Merchant's Bldg.      |
| 4:00 p.m 6:00 p.m.                                                                                                                                                                                                                                                                                                                                                                                                                                                                                                                                                                                                                                                                                                                                                                                                                                                                                                                                                                                                                                                                                                                                                                                                                                                                                                                                                                                                                                                                                                                                                                                                                                                                                                                                                                                                                                                                                                                                                                                                                                                                                                             | Open Jam                                        | Amato's Woodfired Pizza Stage |
| 4:30 p.m.                                                                                                                                                                                                                                                                                                                                                                                                                                                                                                                                                                                                                                                                                                                                                                                                                                                                                                                                                                                                                                                                                                                                                                                                                                                                                                                                                                                                                                                                                                                                                                                                                                                                                                                                                                                                                                                                                                                                                                                                                                                                                                                      | Whiz Bang Science Show                          | Outside Merchant's Bldg.      |
| 5:00 p.m.                                                                                                                                                                                                                                                                                                                                                                                                                                                                                                                                                                                                                                                                                                                                                                                                                                                                                                                                                                                                                                                                                                                                                                                                                                                                                                                                                                                                                                                                                                                                                                                                                                                                                                                                                                                                                                                                                                                                                                                                                                                                                                                      | Goat and Lamb Obstacle Course                   | Pig & Lamb Barn               |
| The Anthrew                                                                                                                                                                                                                                                                                                                                                                                                                                                                                                                                                                                                                                                                                                                                                                                                                                                                                                                                                                                                                                                                                                                                                                                                                                                                                                                                                                                                                                                                                                                                                                                                                                                                                                                                                                                                                                                                                                                                                                                                                                                                                                                    | Matt Henry's Bubble Performance                 | Outside Merchant's Bldg.      |
| The state of the s | Chainsaw Art with David Crego by Voss Bros.     | NW Corner of Coliseum         |
| 6:00 p.m.                                                                                                                                                                                                                                                                                                                                                                                                                                                                                                                                                                                                                                                                                                                                                                                                                                                                                                                                                                                                                                                                                                                                                                                                                                                                                                                                                                                                                                                                                                                                                                                                                                                                                                                                                                                                                                                                                                                                                                                                                                                                                                                      | Matt Henry's Bubble Performance                 | Outside Merchant's Bldg.      |
|                                                                                                                                                                                                                                                                                                                                                                                                                                                                                                                                                                                                                                                                                                                                                                                                                                                                                                                                                                                                                                                                                                                                                                                                                                                                                                                                                                                                                                                                                                                                                                                                                                                                                                                                                                                                                                                                                                                                                                                                                                                                                                                                | Jr. Fair Sale Dairy Products, Rabbits, Poultry, | Jr. Fair Show Arena           |
| - Sales                                                                                                                                                                                                                                                                                                                                                                                                                                                                                                                                                                                                                                                                                                                                                                                                                                                                                                                                                                                                                                                                                                                                                                                                                                                                                                                                                                                                                                                                                                                                                                                                                                                                                                                                                                                                                                                                                                                                                                                                                                                                                                                        | Beef, Baked Goods                               |                               |
| 6:30 p.m.                                                                                                                                                                                                                                                                                                                                                                                                                                                                                                                                                                                                                                                                                                                                                                                                                                                                                                                                                                                                                                                                                                                                                                                                                                                                                                                                                                                                                                                                                                                                                                                                                                                                                                                                                                                                                                                                                                                                                                                                                                                                                                                      | Whiz Bang Science Show                          | Outside Merchant's Bldg.      |
| 7:00 p.m.                                                                                                                                                                                                                                                                                                                                                                                                                                                                                                                                                                                                                                                                                                                                                                                                                                                                                                                                                                                                                                                                                                                                                                                                                                                                                                                                                                                                                                                                                                                                                                                                                                                                                                                                                                                                                                                                                                                                                                                                                                                                                                                      | Rough Truck presented by Jeg's                  | Motorsports Complex           |
| Conversion of the second se                                                                                                                                                                                                                                                                                                                                                                                                                                                                                                                                                                                                                                                                                                                                                                                                                                                                                                                                                                                                                                                                                                                                                                                                                                                                                                                                                                                                                                                                                                                                                                                                                                                                                                                                                                                                                                                                                                                                                                                                                |                                                 |                               |

# Wednesday, September 20, 2023

| 9:00 a.m.           | 4-H & FFA Classical Dressage Horse Exhibition | Horse Show Arena              |
|---------------------|-----------------------------------------------|-------------------------------|
|                     | 4-H Alpaca & Llama Performance Show and       | Jr. Fair Show Arena           |
|                     | Costume Contest                               |                               |
| 10:00 a.m 9:00 p.m. | Merchant's, Arts & Crafts, and Coliseum Open  |                               |
| 12:00 p.m 5:00 p.m. | Glenn Parks Banjo Entertainment               | Fairgrounds                   |
|                     | Abe Lincoln                                   | Fairgrounds                   |
| 12:00 p.m 3:00 p.m. | ODNR Division of Wildlife Meet & Greet        | Soil & Water                  |
|                     | Face Painting                                 | Soil & Water                  |
| 12:00 p.m.          | Harness Racing Featuring The Jugette          | Grandstands                   |
|                     | John Louis Magic Show                         | Outside Merchant's Bldg.      |
| 1:00 p.m 3:00 p.m.  | Imber Solas                                   | Amato's Woodfired Pizza Stage |
| 1:00 p.m.           | Showman of Showmen Contest                    | Jr. Fair Show Arena           |
|                     | Matt Henry's Bubble Performance               | Outside Merchant's Bldg.      |
|                     | Chainsaw Art with David Crego by Voss Bros.   | NW Corner of Coliseum         |
| 2:00 p.m.           | Matt Henry's Bubble Performance               | Outside Merchant's Bldg.      |
| 3:00 p.m.           | Chainsaw Art with David Crego by Voss Bros.   | NW Corner of Coliseum         |
| THE REPORT OF THE   | John Louis Magic Show                         | Outside Merchant's Bldg.      |
| 4:00 p.m 6:00 p.m.  | O'Neill Martin                                | Amato's Woodfired Pizza Stage |
| 4:00 p.m.           | Matt Henry's Bubble Performance               | Outside Merchant's Bldg.      |
| 4:30 p.m.           | 4-H & FFA Horse Versatility Show              | Horse Show Arena              |
| 5:00 p.m.           | Chainsaw Art with David Crego by Voss Bros.   | NW Corner of Coliseum         |
|                     | John Louis Magic Show                         | Outside Merchant's Bldg.      |
| 6:00 p.m.           | Junior Fair Sale: Lambs, Pigs, Goats          | Pig & Lamb Barn               |
|                     | Matt Henry's Bubble Performance               | Outside Merchant's Bldg.      |
| 7:00 p.m 10:00 p.m. | In A Jam                                      | Amato's Woodfired Pizza Stage |
|                     |                                               |                               |