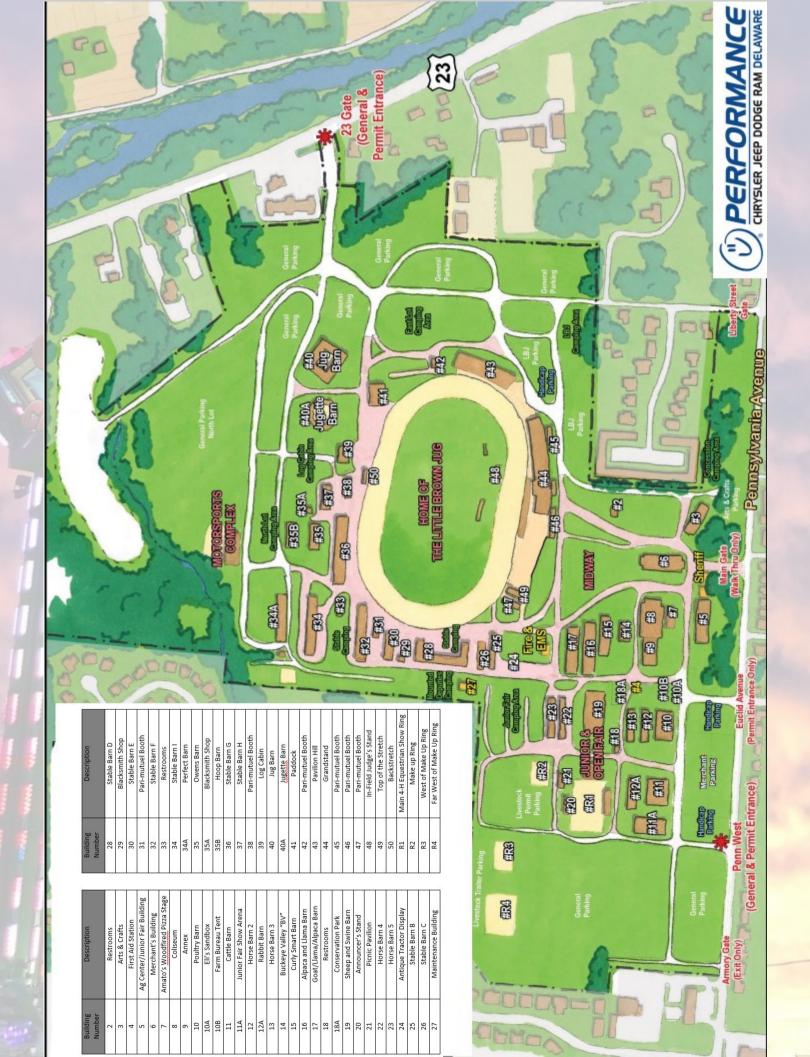

## Saturday, September 16, 2023

| 6:30 a.m 8:30a.m.    | Pig and Lamb Check-in                              | Pig & Lamb Barn               |
|----------------------|----------------------------------------------------|-------------------------------|
| 7:30 a.m 9:00a.m.    | Horse Check-in and Measuring                       | Horse Pavilion                |
| 8:00 a.m 9:00 a.m.   | Goat Check-in                                      | Goat Barn                     |
| 8:00 a.m.            | Open Horse Show Registration                       | Horse Pavilion                |
|                      | Alpaca and Llama Exhibitor Meeting                 | Jr. Fair Show Arena           |
| 8:30 a.m.            | Alpaca and Llama Showmanship                       | Jr. Fair Show Arena           |
| 9:00 a.m. 2:00 p.m.  | Antique Tractor Display & Kiddie Tractor Pull      | Ag Hall of Fame               |
| 9:00 a.m.            | Sheep Exhibitor Meeting & Market Lamb Weigh-in     | Pig & Lamb Barn               |
| 9:00 a.m 11:00 a.m.  | Bouquet Education & Flower Preservation with Tulip | Soil & Water                  |
| ALC AND AND AND AND  | Ridge Flower Farm                                  |                               |
| 9:00 a.m 5:00 p.m.   | Open Horse Show                                    | Horse Show Arena              |
| 10:00 a.m.           | Fair Opening Ceremony                              | Merchant's Bldg. Flag         |
|                      | Marketing Pig Exhibitor Meeting/Weigh-in           | Pig & Lamb Barn               |
| The series of        | Poultry Exhibitor Meeting                          | Poultry Barn                  |
| 10:00 a.m 9:00 p.m.  | Merchants, Arts & Crafts, and Coliseum Open        |                               |
| 10:00 a.m 12:00 p.m. | Interview Judging for Flowers, Vegetables & Crops  | Ag Center                     |
| 10:30 a.m 12:00 p.m. | Alpaca & Llama Trail Pack                          | SWCD Conservation Park        |
| 11:00 a.m.           | Poultry Show                                       | Poultry Barn                  |
| Z I I LAR            | Jr. Dairy Show                                     | Jr. Fair Show Arena           |
| I India              | Southern Ohio Flying K-9's presented by Maryhaven  | Outside Goat Barn             |
| 12:00 p.m 3:00 p.m.  | Make and Take Buckeye Necklaces                    | Soil & Water                  |
| 12:00 p.m 5:00 p.m.  | Delaware Music Academy Bands                       | Amato's Woodfired Pizza Stage |
| 12:00 p.m 6:00 p.m.  | The Amazing Giant Stiltwalkers                     | Fairgrounds                   |
| 12:00 p.m.           | John Louis Magic Show                              | Outside Merchant's Bldg.      |
|                      | Chainsaw Art with David Crego by Voss Bros.        | NW Corner of Coliseum         |
| 1:00 p.m.            | Open Dairy Show                                    | Jr. Fair Show Arena           |
| the series           | Southern Ohio Flying K-9's presented by Maryhaven  | Outside Goat Barn             |
| 2:00 p.m.            | Goat Exhibitor Meeting & Market Goat Weigh-in      | Pig & Lamb Barn               |
|                      | Beef Exhibitor Meeting                             | Buyer's Dinner Tent           |
|                      | Chainsaw Art with David Crego by Voss Bros.        | NW Corner of Coliseum         |
|                      | John Louis Magic Show                              | Outside Merchant's Bldg.      |
| 3:00 p.m.            | Southern Ohio Flying K-9's presented by Maryhaven  | Outside Goat Barn             |
| 4:00 p.m.            | Royalty Coronation                                 | Ag Center                     |
|                      | John Louis Magic Show                              | Outside Merchant's Bldg.      |
| 4:00 p.m 6:00 p.m.   | "LBJ" Square Dancers                               | Front of Coliseum             |
| 5:00 p.m.            | Market Hog Showmanship                             | Pig & Lamb Barn               |
|                      | Beef Exhibitor's Potluck                           | Buyer's Dinner Tent           |
|                      | Chainsaw Art with David Crego by Voss Bros.        | NW Corner of Coliseum         |
| 5:30 p.m.            | Mcguffey Lane (Free to Public)                     | Pavilion Hill                 |
| 6:00 p.m.            | 4-H & FFA Horse Parade of Colors                   | Horse Show Arena              |
| 6:30 p.m.            | Still Exhibit, Vegetable, Crop & Flower Awards     | Ag Center                     |
| 7:00 p.m.            | Diamond J Rodeo                                    | Motorsports Complex           |
|                      | are County Fair Delaware Obio                      | arecountyfair com             |

# Sunday, September 17, 2023

| 7.20                       |                                                  | D' 0 L 1 D                    |
|----------------------------|--------------------------------------------------|-------------------------------|
| 7:30 a.m.                  | Livestock Judging Contest Registration           | Pig & Lamb Barn               |
| 8:00 a.m.                  | Livestock Judging Contest                        | Pig & Lamb Barn               |
| 9:00 a.m.                  | Dog Showmanship                                  | Jr. Fair Show Arena           |
|                            | Horse Interview Grading                          | Horse Practice Arena          |
| 10:00 a.m.                 | Garden Tractor Pull                              | Motorsport Complex            |
|                            | Market Hog Show                                  | Pig & Lamb Barn               |
|                            | Dog Rally Show and Costume Contest               | Jr. Fair Show Arena           |
|                            | 4-H & FFA Horse and Pony Show                    | Horse Arena                   |
| 10:00 a.m 9:00 p.m.        | Merchants, Arts & Crafts, and Coliseum Open      |                               |
| 10:00 a.m 12:00 p.m.       | Church Service by New Hope Baptist               | Amato's Woodfired Pizza Stage |
| 11:00 a.m.                 | Southern Ohio Flying K-9's presented by Maryhave | n Outside Goat Barn           |
| 11:00 a.m 4:00 p.m.        | Wheel of Water Trivia and Giveaways              | Soil & Water                  |
| 12:00 p.m 6:00 p.m.        | The Amazing Giant's Stiltwalkers                 | Fairgrounds                   |
| 12:00 p.m.                 | John Louis Magic Show                            | Outside Merchant's Bldg.      |
| 1:00 p.m.                  | Rabbit & Poultry Potluck                         | Buyer's Dinner Tent           |
| 1.11                       | Harness Racing Post Time                         | Grandstands                   |
| el sel fill al manne       | Chainsaw Art with David Crego by Voss Bros.      | NW Corner of Coliseum         |
|                            | Whiz Bang Science Show                           | Outside Merchant's Bldg.      |
|                            | Southern Ohio Flying K-9's presented by Maryhave |                               |
| 1:00 p.m 3:00 p.m.         | Buckeye Valley Alumni Band                       | Amato's Woodfired Pizza Stage |
| 1:00 p.m 4:00 p.m.         | Make and Take Nature Crowns                      | Soil & Water                  |
| 2:00 p.m.                  | Rabbit & Poultry Costume Contest                 | Poultry Barn                  |
| I HAVE A REAL PROPERTY AND | 4-H & FFA Demonstrations & Illustrated Talks     | Ag Center                     |
| THE LOCAL DE LAND          | John Louis Magic Show                            | Outside Merchant's Bldg.      |
| 3:00 p.m.                  | Southern Ohio Flying K-9's presented by Maryhave | n Outside Goat Barn           |
|                            | Chainsaw Art with David Crego by Voss Bros.      | NW Corner of Coliseum         |
|                            | Whiz Bang Science Show                           | Outside Merchant's Bldg.      |
| 4:00 p.m.                  | Dairy Costume Contest                            | Jr. Fair Show Arena           |
|                            | Sheep Showmanship, Breeding, Market Show         | Pig & Lamb Barn               |
|                            | John Louis Magic Show                            | Outside Merchant's Bldg.      |
| 4:00 p.m 6:00 p.m.         | Chad Ridgeway                                    | Amato's Woodfired Pizza Stage |
| 4:30 p.m.                  | Best Dressed Table Setting Contest               | Ag Center                     |
|                            | Beef Showmanship, Fitting and Grooming           | Jr. Fair Show Arena           |
| 5:00 p.m.                  | Chainsaw Art with David Crego by Voss Bros.      | NW Corner of Coliseum         |
|                            | Whiz Bang Science Show                           | Outside Merchant's Bldg.      |
| 6:00 p.m.                  | Truck Pulls presented by Henderson Trucking      | Motorsports Complex           |
| 7:00 p.m 10:00 pm.         | The Thirsty Travelers                            | Amato's Woodfired Pizza Stage |
| Sunset                     | Movie Night Ft. The Rescuers Down Under          | Soil & Water                  |
|                            |                                                  |                               |

# Monday, September 18, 2023

| 7:30 a.m.           | Rabbit Exhibitors Meeting                         | Jr. Fair Show Arena           |
|---------------------|---------------------------------------------------|-------------------------------|
| 8:00 a.m.           | Rabbit Showmanship & Show                         | Jr. Fair Show Arena           |
| 9:00 a.m.           | 4-H & FFA Horse & Pony Show                       | Horse Show Arena              |
|                     | Dairy, Pygmy, & Pack Goat Show                    | Pig & Lamb Barn               |
| 10:00 a.m 9:00 p.m. | Merchants, Arts & Crafts, and Coliseum Open       | CARLES CARLES                 |
| 11:00 a.m 1:00 p.m. | Pumpkin Painting with Buckeye Valley FFA          | Soil & Water                  |
| 11:00 a.m.          | Southern Ohio Flying K-9's presented by Maryhaven | Outside Goat Barn             |
| 12:00 p.m 6:00 p.m. | The Amazing Giant Stiltwalkers                    | Fairgrounds                   |
| 12:00 p.m.          | John Louis Magic Show                             | Outside Merchant's Bldg.      |
| 1:00 p.m 3:00 p.m.  | Karaoke                                           | Amato's Woodfired Pizza Stage |
| 1:00 p.m.           | Harness Racing Post Time                          | Grandstands                   |
| The second second   | Chainsaw Art with David Crego by Voss Bros.       | NW Corner of Coliseum         |
| 2:00 p.m.           | Southern Ohio Flying K-9's presented by Maryhaven | Outside Goat Barn             |
|                     | John Louis Magic Show                             | Outside Merchant's Bldg.      |
| 2:00 p.m 5:00 p.m.  | Make and Take Soil Buddies                        | Soil & Water                  |
| 2:30 p.m.           | Whiz Bang Science Show                            | Outside Merchant's Bldg.      |
| 3:00 p.m.           | Chainsaw Art with David Crego by Voss Bros.       | NW Corner of Coliseum         |
| 3:00 p.m 7:00 p.m.  | Cabela's Outdoor Cooking Presentation             | Soil & Water                  |
| 4:00 p.m.           | Goat Costume Contest                              | Pig & Lamb Barn               |
| 200                 | Southern Ohio Flying K-9's presented by Maryhaven | Outside Goat Barn             |
|                     | John Louis Magic Show                             | Outside Merchant's Bldg.      |
| 4:00 p.m 10:00 p.m. | Blues Night ft. Biersdorf Kolb, Who Dat Trio &    | Amato's Woodfired Pizza Stage |
|                     | Barrel House                                      |                               |
| 4:30 p.m.           | Whiz Bang Science Show                            | Outside Merchant's Bldg.      |
| 5:00 p.m.           | Meat Breeding & Market Goat Show                  | Pig & Lamb Barn               |
|                     | Chainsaw Art with David Crego by Voss Bros.       | NW Corner of Coliseum         |
| 6:00 p.m.           | Market Beef Show                                  | Jr. Fair Show Arena           |
| Company la Line     | Antique Tractor Pulls                             | Motorsports Complex           |
| 6:30 p.m.           | Whiz Bang Science Show                            | Outside Merchant's Bldg.      |
| 194                 |                                                   | The second second             |

# Tuesday, September 19, 2023

| 9:00 a.m.                                                                                                                                                                                                                                                                                                                                                                                                                                                                                                                                                                                                                                                                                                                                                                                                                                                                                                                                                                                                                                                                                                                                                                                                                                                                                                                                                                                                                                                                                                                                                                                                                                                                                                                                                                                                                                                                                                                                                                                                                                                                                                                      | 4-H & FFA Horse & Pony Show                     | Horse Show Arena              |
|--------------------------------------------------------------------------------------------------------------------------------------------------------------------------------------------------------------------------------------------------------------------------------------------------------------------------------------------------------------------------------------------------------------------------------------------------------------------------------------------------------------------------------------------------------------------------------------------------------------------------------------------------------------------------------------------------------------------------------------------------------------------------------------------------------------------------------------------------------------------------------------------------------------------------------------------------------------------------------------------------------------------------------------------------------------------------------------------------------------------------------------------------------------------------------------------------------------------------------------------------------------------------------------------------------------------------------------------------------------------------------------------------------------------------------------------------------------------------------------------------------------------------------------------------------------------------------------------------------------------------------------------------------------------------------------------------------------------------------------------------------------------------------------------------------------------------------------------------------------------------------------------------------------------------------------------------------------------------------------------------------------------------------------------------------------------------------------------------------------------------------|-------------------------------------------------|-------------------------------|
| 10:00 a.m 9:00 p.m.                                                                                                                                                                                                                                                                                                                                                                                                                                                                                                                                                                                                                                                                                                                                                                                                                                                                                                                                                                                                                                                                                                                                                                                                                                                                                                                                                                                                                                                                                                                                                                                                                                                                                                                                                                                                                                                                                                                                                                                                                                                                                                            | Merchants, Arts & Crafts, and Coliseum Open     |                               |
| 11:00 a.m 1:00 p.m.                                                                                                                                                                                                                                                                                                                                                                                                                                                                                                                                                                                                                                                                                                                                                                                                                                                                                                                                                                                                                                                                                                                                                                                                                                                                                                                                                                                                                                                                                                                                                                                                                                                                                                                                                                                                                                                                                                                                                                                                                                                                                                            | Sink the Plinko Soil Trivia and Giveaways       | Soil & Water                  |
| 12:00 p.m.                                                                                                                                                                                                                                                                                                                                                                                                                                                                                                                                                                                                                                                                                                                                                                                                                                                                                                                                                                                                                                                                                                                                                                                                                                                                                                                                                                                                                                                                                                                                                                                                                                                                                                                                                                                                                                                                                                                                                                                                                                                                                                                     | John Louis Magic Show                           | Outside Merchant's Bldg.      |
| 12:00 p.m 5:00 p.m.                                                                                                                                                                                                                                                                                                                                                                                                                                                                                                                                                                                                                                                                                                                                                                                                                                                                                                                                                                                                                                                                                                                                                                                                                                                                                                                                                                                                                                                                                                                                                                                                                                                                                                                                                                                                                                                                                                                                                                                                                                                                                                            | Glenn Parks Banjo Entertainment                 | Fairgrounds                   |
| 1:00 p.m 3:00 p.m.                                                                                                                                                                                                                                                                                                                                                                                                                                                                                                                                                                                                                                                                                                                                                                                                                                                                                                                                                                                                                                                                                                                                                                                                                                                                                                                                                                                                                                                                                                                                                                                                                                                                                                                                                                                                                                                                                                                                                                                                                                                                                                             | Blue Limestone Project                          | Amato's Woodfired Pizza Stage |
| 1:00 p.m 4:00 p.m.                                                                                                                                                                                                                                                                                                                                                                                                                                                                                                                                                                                                                                                                                                                                                                                                                                                                                                                                                                                                                                                                                                                                                                                                                                                                                                                                                                                                                                                                                                                                                                                                                                                                                                                                                                                                                                                                                                                                                                                                                                                                                                             | Make and Take Soil Sundae                       | Soil & Water                  |
| 1:00 p.m.                                                                                                                                                                                                                                                                                                                                                                                                                                                                                                                                                                                                                                                                                                                                                                                                                                                                                                                                                                                                                                                                                                                                                                                                                                                                                                                                                                                                                                                                                                                                                                                                                                                                                                                                                                                                                                                                                                                                                                                                                                                                                                                      | Harness Racing Post Time                        | Grandstands                   |
|                                                                                                                                                                                                                                                                                                                                                                                                                                                                                                                                                                                                                                                                                                                                                                                                                                                                                                                                                                                                                                                                                                                                                                                                                                                                                                                                                                                                                                                                                                                                                                                                                                                                                                                                                                                                                                                                                                                                                                                                                                                                                                                                | Chainsaw Art with David Crego by Voss Bros.     | NW Corner of Coliseum         |
| 1:30 p.m 3:00 p.m.                                                                                                                                                                                                                                                                                                                                                                                                                                                                                                                                                                                                                                                                                                                                                                                                                                                                                                                                                                                                                                                                                                                                                                                                                                                                                                                                                                                                                                                                                                                                                                                                                                                                                                                                                                                                                                                                                                                                                                                                                                                                                                             | Baked Goods Auctions Entries in Place           | Ag Center                     |
| 2:00 p.m.                                                                                                                                                                                                                                                                                                                                                                                                                                                                                                                                                                                                                                                                                                                                                                                                                                                                                                                                                                                                                                                                                                                                                                                                                                                                                                                                                                                                                                                                                                                                                                                                                                                                                                                                                                                                                                                                                                                                                                                                                                                                                                                      | John Louis Magic Show                           | Outside Merchant's Bldg.      |
|                                                                                                                                                                                                                                                                                                                                                                                                                                                                                                                                                                                                                                                                                                                                                                                                                                                                                                                                                                                                                                                                                                                                                                                                                                                                                                                                                                                                                                                                                                                                                                                                                                                                                                                                                                                                                                                                                                                                                                                                                                                                                                                                | Matt Henry's Bubble Performance                 | Outside Merchant's Bldg.      |
| 2:30 p.m.                                                                                                                                                                                                                                                                                                                                                                                                                                                                                                                                                                                                                                                                                                                                                                                                                                                                                                                                                                                                                                                                                                                                                                                                                                                                                                                                                                                                                                                                                                                                                                                                                                                                                                                                                                                                                                                                                                                                                                                                                                                                                                                      | Whiz Bang Science Show                          | Outside Merchant's Bldg.      |
| 3:00 p.m.                                                                                                                                                                                                                                                                                                                                                                                                                                                                                                                                                                                                                                                                                                                                                                                                                                                                                                                                                                                                                                                                                                                                                                                                                                                                                                                                                                                                                                                                                                                                                                                                                                                                                                                                                                                                                                                                                                                                                                                                                                                                                                                      | Chainsaw Art with David Crego by Voss Bros.     | NW Corner of Coliseum         |
| 4:00 p.m.                                                                                                                                                                                                                                                                                                                                                                                                                                                                                                                                                                                                                                                                                                                                                                                                                                                                                                                                                                                                                                                                                                                                                                                                                                                                                                                                                                                                                                                                                                                                                                                                                                                                                                                                                                                                                                                                                                                                                                                                                                                                                                                      | Baked Goods Auction Interviews                  | Ag Center                     |
| and a state of a                                                                                                                                                                                                                                                                                                                                                                                                                                                                                                                                                                                                                                                                                                                                                                                                                                                                                                                                                                                                                                                                                                                                                                                                                                                                                                                                                                                                                                                                                                                                                                                                                                                                                                                                                                                                                                                                                                                                                                                                                                                                                                               | John Louis Magic Show                           | Outside Merchant's Bldg.      |
|                                                                                                                                                                                                                                                                                                                                                                                                                                                                                                                                                                                                                                                                                                                                                                                                                                                                                                                                                                                                                                                                                                                                                                                                                                                                                                                                                                                                                                                                                                                                                                                                                                                                                                                                                                                                                                                                                                                                                                                                                                                                                                                                | Matt Henry's Bubble Performance                 | Outside Merchant's Bldg.      |
| 4:00 p.m 6:00 p.m.                                                                                                                                                                                                                                                                                                                                                                                                                                                                                                                                                                                                                                                                                                                                                                                                                                                                                                                                                                                                                                                                                                                                                                                                                                                                                                                                                                                                                                                                                                                                                                                                                                                                                                                                                                                                                                                                                                                                                                                                                                                                                                             | Open Jam                                        | Amato's Woodfired Pizza Stage |
| 4:30 p.m.                                                                                                                                                                                                                                                                                                                                                                                                                                                                                                                                                                                                                                                                                                                                                                                                                                                                                                                                                                                                                                                                                                                                                                                                                                                                                                                                                                                                                                                                                                                                                                                                                                                                                                                                                                                                                                                                                                                                                                                                                                                                                                                      | Whiz Bang Science Show                          | Outside Merchant's Bldg.      |
| 5:00 p.m.                                                                                                                                                                                                                                                                                                                                                                                                                                                                                                                                                                                                                                                                                                                                                                                                                                                                                                                                                                                                                                                                                                                                                                                                                                                                                                                                                                                                                                                                                                                                                                                                                                                                                                                                                                                                                                                                                                                                                                                                                                                                                                                      | Goat and Lamb Obstacle Course                   | Pig & Lamb Barn               |
| The Anthrew                                                                                                                                                                                                                                                                                                                                                                                                                                                                                                                                                                                                                                                                                                                                                                                                                                                                                                                                                                                                                                                                                                                                                                                                                                                                                                                                                                                                                                                                                                                                                                                                                                                                                                                                                                                                                                                                                                                                                                                                                                                                                                                    | Matt Henry's Bubble Performance                 | Outside Merchant's Bldg.      |
| The state of the s | Chainsaw Art with David Crego by Voss Bros.     | NW Corner of Coliseum         |
| 6:00 p.m.                                                                                                                                                                                                                                                                                                                                                                                                                                                                                                                                                                                                                                                                                                                                                                                                                                                                                                                                                                                                                                                                                                                                                                                                                                                                                                                                                                                                                                                                                                                                                                                                                                                                                                                                                                                                                                                                                                                                                                                                                                                                                                                      | Matt Henry's Bubble Performance                 | Outside Merchant's Bldg.      |
|                                                                                                                                                                                                                                                                                                                                                                                                                                                                                                                                                                                                                                                                                                                                                                                                                                                                                                                                                                                                                                                                                                                                                                                                                                                                                                                                                                                                                                                                                                                                                                                                                                                                                                                                                                                                                                                                                                                                                                                                                                                                                                                                | Jr. Fair Sale Dairy Products, Rabbits, Poultry, | Jr. Fair Show Arena           |
| - Sales                                                                                                                                                                                                                                                                                                                                                                                                                                                                                                                                                                                                                                                                                                                                                                                                                                                                                                                                                                                                                                                                                                                                                                                                                                                                                                                                                                                                                                                                                                                                                                                                                                                                                                                                                                                                                                                                                                                                                                                                                                                                                                                        | Beef, Baked Goods                               |                               |
| 6:30 p.m.                                                                                                                                                                                                                                                                                                                                                                                                                                                                                                                                                                                                                                                                                                                                                                                                                                                                                                                                                                                                                                                                                                                                                                                                                                                                                                                                                                                                                                                                                                                                                                                                                                                                                                                                                                                                                                                                                                                                                                                                                                                                                                                      | Whiz Bang Science Show                          | Outside Merchant's Bldg.      |
| 7:00 p.m.                                                                                                                                                                                                                                                                                                                                                                                                                                                                                                                                                                                                                                                                                                                                                                                                                                                                                                                                                                                                                                                                                                                                                                                                                                                                                                                                                                                                                                                                                                                                                                                                                                                                                                                                                                                                                                                                                                                                                                                                                                                                                                                      | Rough Truck presented by Jeg's                  | Motorsports Complex           |
| Conversion of the second se                                                                                                                                                                                                                                                                                                                                                                                                                                                                                                                                                                                                                                                                                                                                                                                                                                                                                                                                                                                                                                                                                                                                                                                                                                                                                                                                                                                                                                                                                                                                                                                                                                                                                                                                                                                                                                                                                                                                                                                                                |                                                 |                               |

# Wednesday, September 20, 2023

| 9:00 a.m.           | 4-H & FFA Classical Dressage Horse Exhibition | Horse Show Arena              |
|---------------------|-----------------------------------------------|-------------------------------|
|                     | 4-H Alpaca & Llama Performance Show and       | Jr. Fair Show Arena           |
|                     | Costume Contest                               |                               |
| 10:00 a.m 9:00 p.m. | Merchant's, Arts & Crafts, and Coliseum Open  |                               |
| 12:00 p.m 5:00 p.m. | Glenn Parks Banjo Entertainment               | Fairgrounds                   |
|                     | Abe Lincoln                                   | Fairgrounds                   |
| 12:00 p.m 3:00 p.m. | ODNR Division of Wildlife Meet & Greet        | Soil & Water                  |
|                     | Face Painting                                 | Soil & Water                  |
| 12:00 p.m.          | Harness Racing Featuring The Jugette          | Grandstands                   |
|                     | John Louis Magic Show                         | Outside Merchant's Bldg.      |
| 1:00 p.m 3:00 p.m.  | Imber Solas                                   | Amato's Woodfired Pizza Stage |
| 1:00 p.m.           | Showman of Showmen Contest                    | Jr. Fair Show Arena           |
|                     | Matt Henry's Bubble Performance               | Outside Merchant's Bldg.      |
|                     | Chainsaw Art with David Crego by Voss Bros.   | NW Corner of Coliseum         |
| 2:00 p.m.           | Matt Henry's Bubble Performance               | Outside Merchant's Bldg.      |
| 3:00 p.m.           | Chainsaw Art with David Crego by Voss Bros.   | NW Corner of Coliseum         |
| THE REPORT OF THE   | John Louis Magic Show                         | Outside Merchant's Bldg.      |
| 4:00 p.m 6:00 p.m.  | O'Neill Martin                                | Amato's Woodfired Pizza Stage |
| 4:00 p.m.           | Matt Henry's Bubble Performance               | Outside Merchant's Bldg.      |
| 4:30 p.m.           | 4-H & FFA Horse Versatility Show              | Horse Show Arena              |
| 5:00 p.m.           | Chainsaw Art with David Crego by Voss Bros.   | NW Corner of Coliseum         |
|                     | John Louis Magic Show                         | Outside Merchant's Bldg.      |
| 6:00 p.m.           | Junior Fair Sale: Lambs, Pigs, Goats          | Pig & Lamb Barn               |
|                     | Matt Henry's Bubble Performance               | Outside Merchant's Bldg.      |
| 7:00 p.m 10:00 p.m. | In A Jam                                      | Amato's Woodfired Pizza Stage |
|                     |                                               |                               |